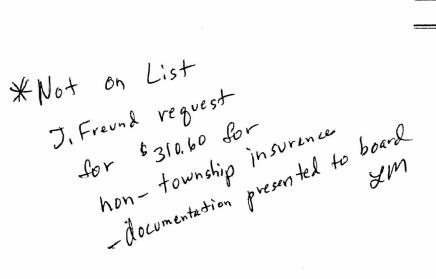

Assessor Ottley requested that his bills be voted on separately since the Supervisor does not always include every bill. He reported that he no longer has the MasterCard since he could not review statements. Due to the recent fraud he reported, he filed a report with the Huntley Police Department. Officer Griffith informed him that they knew who misused the card, but the information could only be reported to the Supervisor and that she refused to follow-up with the department. Supervisor Moore said she did not recall being asked by the Huntley Police Department. Assessor Ottley stated that his employees: Chad, James, Rich were reimbursed for their expenses as part of their payroll even though the Board did not approve it as such. The letters he presented at past meetings from a CPA and an attorney confirmed the position that it should not be part of their income. (EXHIBIT I)

Assessor Ottley requested that it be noted in the record that Supervisor Moore refused to sign the Warrant of Assessor's Bills. (EXHIBIT II)